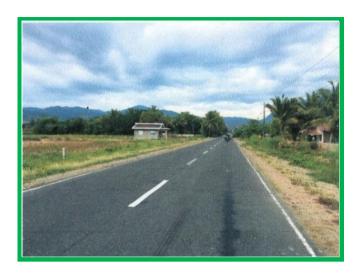

# **LOCATION:**

- Southeast and northeast sides of the Nueva Ecija-Aurora Road
- Approx. 30 meters southwest frim the Watawat ng Lahi Church
- 300 meters southwest from the Calaanan Elementary School 400 metera southwest from Barangay Calaanan Welcome Arc
- 13 kilometers northeast from Bongabon Municipal Hall