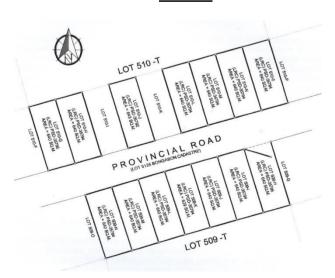

#### **VICINITY MAP**

**LOT PLAN** 

### **LOT AREA:**

• 8,952 square meters

# **DESCRIPTION:**

- Consists of fourteen (14) semicontiguous lots:
  509-H, 509-I, 509-J, 509-K, 509-L, 509-M, 509-N, 510-C, 510-H, 510-J, 510-L, 510-M, 510-N, 510-O
- TCT Nos: NT-274558; NT-274553; NT-274551; NT-274552; NT-274554; NT-274550; NT-274547; NT-274559; NT-274549; NT-274555; NT-274556; NT-274557; NT-274548; NT-274560