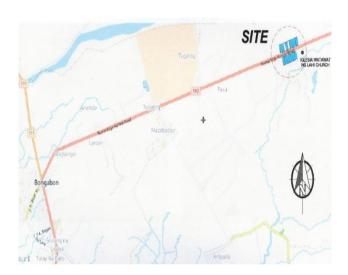

#### **VICINITY MAP**

**LOT PLAN** 

#### **VICINITY:**

- Land development is of mixed residential and agricultural use
- Landmarks: Iglesia Watawat ng Lahi Church, Calaanan Elementary School, Villa Liza Resort, Calaanan Chapel

# **LOCATION:**

- Southeast and northeast sides of the Nueva Ecija-Aurora Road
- Approx. 30 meters southwest frim the Watawat ng Lahi Church
- 300 meters southwest from the Calaanan Elementary School 400 metera southwest from Barangay Calaanan Welcome Arc
- 13 kilometers northeast from Bongabon Municipal Hall