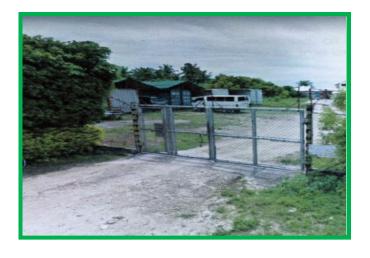

### **LOCATION:**

- Located on the east end of existing road right-of-way
- About 170 meters east from Ocoy-Talisay Road
- 300 meters from Sta. Fe Pier
- Approximately 1.0 kilometer from Talisay Barangay Hall
- 3.0 Kilometers from Sta. Fe Municipal Hall