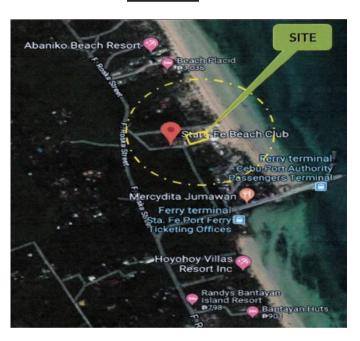

#### **VICINITY MAP**

**LOT PLAN** 

### **VICINITY:**

- Land development is for commercial use
- Landmarks: Sta. Fe Beach Club, Villa Sin Beach Resort, Beach Placid, Abanico Beach Resort, Sta. Fe Pier