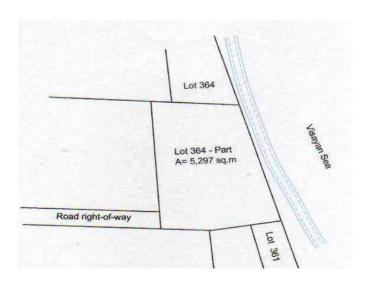

#### **VICINITY MAP**

**LOT PLAN** 

## **LOT AREA:**

• 5,297 square meters

# **DESCRIPTION:**

- Consists of one (1) parcel of land with lot no. 364-Part
- Tax Declaration No. 40-0010-09140